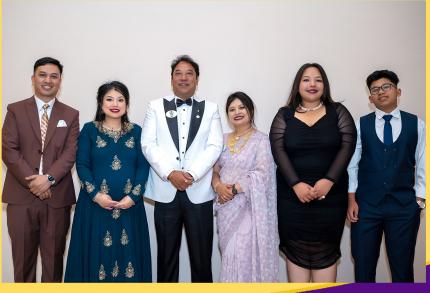

#### INTRODUCTION OF DISTRICT FIRST LADY

- Name: Shanta Balay
- Member ID: [Your Member ID]
- Club: Lions Club of Kathmandu Jorpati
- Club Position: District First Lady
- Date of Birth: 1973/12/26
- Qualification: Intermediate Level
- Profession: House Maker
- Address:

Greenhill City, Mulpani

Kathmandu, Nepal

Contact Information:

Phone: 9849847272

Email: shresthashanta27@gmail.com

- Years of Service in Lions: 10
- Hobbies/Interests:

Driving

Cooking