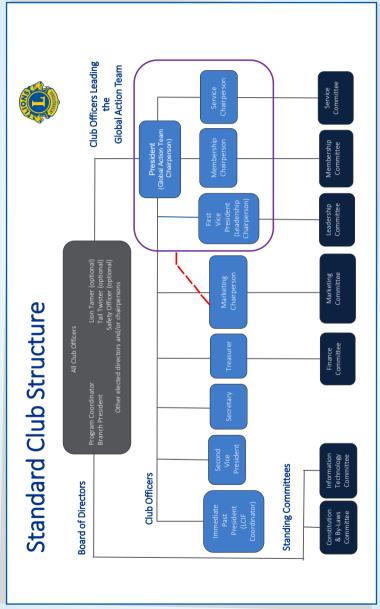

---------|--|--|
|          | - Chief Area Coordinator                              |  |  |
| Advisors | - Past District Governor Lion<br>Bishnu Bhai Shrestha |  |  |
|          | - Past District Governor Lion<br>Kumar Raj Subedi     |  |  |
|          | - Past District Governor Lion<br>Uttam Raj Kayastha   |  |  |
|          | - Past District Governor Lion MD<br>Agrawal           |  |  |

Note: The committee is committed to fair and transparent evaluation, ensuring all aspects of club and individual performance are considered. Numeric evaluation criteria may be developed to further enhance transparency and fairness in the assessment process.

This structured awards program not only encourages excellence but also fosters a culture of recognition and motivation within the Lions community.



### **ADVISORY COMMITTEE MEETING**

#### District Governor's AdvisoryCommittee

The District Governor's Advisory Committee is chaired by the zone chairperson and includes all club presidents, club first vice presidents and club secretaries within the zone. The committee meets at least three times annually as outlined in the District Constitution and By-Laws. Some areas host a fourth meeting, which is optional, to celebrate the successes of the year and/or introduce incoming club officers to the concect of zone meetings.

The committee's responsibilities are to:

- Ensure that every club is operating effectively, following the International Constitution and By-Laws (LA-1) and policies, and meeting the needs of its members.
- Ensure that clubs provide meaningful service, inspire membership