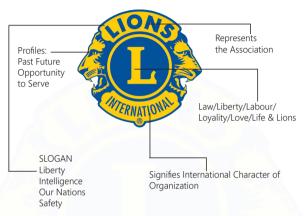

#### **OUR EMBLEM**

Designed by Maurice Blink Approved by International Board 31st December, 1921

#### **OUR MOTTO**

#### **WE SERVE**

indicates our readiness to serve

#### **COLOURS**

Purple & Gold

#### **PURPLE:**

Loyality to ones Self, Friends, Country Integrity of Mind

#### **GOLD**:

Traditional colour of strength, courage & tireless dedication to a cause AND Sincerity of purposes, Liberty in Judgement, Purity of mind, heart & purse towards fellowmen.