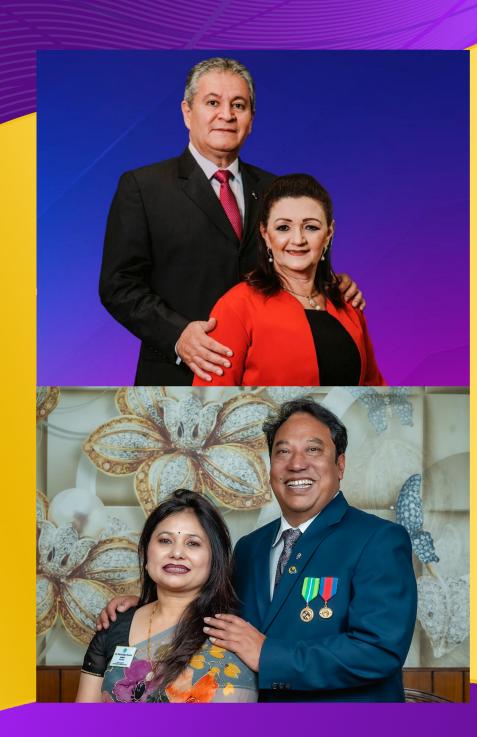

#### INTRODUCTION OF DISTRICT GOVERNOR

Name LION SURENDRA PRAKASH

**BALAY PMJF** 

Father's Name Late Chandra Bhakat Balay

Mother's Name Late Durga Laxmi Balay Shrestha

Birth Place Bode- Bhaktapur

Address Greenhill City Colony House no 397

Kageshwori Manahara ward 6

Date of Birth January 16, 1969 AD.

Gender Male

Marital Status Married

Spouse Lion Shanta Balay Shresstha

Education M.com

Language English, Nepali, Hindi, Newari and

other local language

#### INTRODUCTION OF DISTRICT FIRST LADY

- Name: Shanta Balay
- Member ID: [Your Member ID]
- Club: Lions Club of Kathmandu Jorpati
- Club Position: District First Lady
- Date of Birth: 1973/12/26
- Qualification: Intermediate Level
- Profession: House Maker
- Address:

Greenhill City, Mulpani

Kathmandu, Nepal

Contact Information:

Phone: 9849847272

Email: shresthashanta27@gmail.com

- Years of Service in Lions: 10
- Hobbies/Interests:

Driving

Cooking